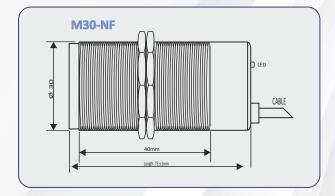

#### **SENSOR DIMENSIONS**

54, Annapurna Industrial Estate, Tilak Road, Ghatkopar (E), Mumbai - 400 077 India **Tel**: +91-22-21029911

E-mail: sales@excellaelectronics.com

## **IR SENSORS (Photo Electric Sensor)**

| PHOTO ELECTRIC SENSOR            |                                                                  |             |                               |                     |  |
|----------------------------------|------------------------------------------------------------------|-------------|-------------------------------|---------------------|--|
| Туре                             | Diffuse                                                          | (IR Sensor) | Diffuse Sensor with Reflector | Diffuse (IR Sensor) |  |
| Dimension                        | M12                                                              | M18         | M 18                          | M30                 |  |
|                                  | Dir                                                              | ect Cable   | Direct Cable                  | Direct Cable        |  |
| Sensing Distance                 | 100 mm                                                           | 400mm       | 5 mtrs                        | 800 mm              |  |
| Detecting Target                 | Glos                                                             | sy Material | Reflector                     | Glossy Material     |  |
| Logic                            | NPN / PNP - NO or NC                                             |             |                               |                     |  |
| Operating Voltage                | 10-30VDC                                                         |             |                               |                     |  |
| Sensitivity                      | Adjustment by preset                                             |             |                               |                     |  |
| l Max                            | 250 mA                                                           |             |                               |                     |  |
| Response Time                    | < 2 ms                                                           |             |                               |                     |  |
| Response Frequency               | 400Hz                                                            |             |                               |                     |  |
| Current Consumption              | <15mA                                                            |             |                               |                     |  |
| Leakage Current                  | < 10mA                                                           |             |                               |                     |  |
| Voltage Drop                     | < 2 V                                                            |             |                               |                     |  |
| CKT Protection                   | Reverse Polarity Protection                                      |             |                               |                     |  |
| Cable Length/ Wiring Connections | PVC Cable : 3 Core, 2 mtrs ( Brown :+Ve, Blue :-Ve Black:output) |             |                               | tput)               |  |
| Indicators                       | Operation Indicators ( RED or GREEN LED)                         |             |                               |                     |  |
| Ambient Temperature              | -10 to +70 Deg. C                                                |             |                               |                     |  |
| Storage Temperature              | -20 to 80Deg. C                                                  |             |                               |                     |  |
| <b>Environmental Protection</b>  | IP 54 / IP 65 / IP 67 ( Normally IP 54 )                         |             |                               |                     |  |
| Weight                           | Ар                                                               | prox:80g    | Approx:110g                   | Approx:210g         |  |
| Materials                        | Case & Two fixing Nuts : Stainless Steel or Nickel Plated Brass  |             |                               |                     |  |