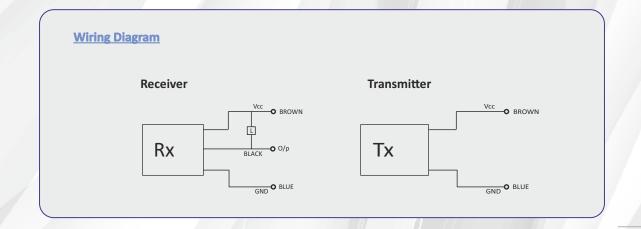

### **THROUGH BEAM SENSOR WITH CONTROLLER**

We are providing transmitter & Receiver in separate housing facing each other with their optical areas, whenever the IR beam interrupted a output pulse is achieved, These sensors Specially used in long sensing distance. these sensors are reliable in daylight & dusty environments.