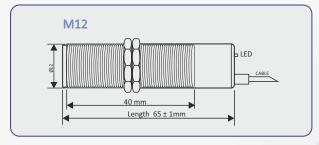

#### **SENSOR DIMENSIONS**

54, Annapurna Industrial Estate, Tilak Road, Ghatkopar (E), Mumbai - 400 077 India **Tel**: +91-22-21029911

E-mail: sales@excellaelectronics.com

## **IR SENSORS (Photo Electric Sensor)**

| PHOTO ELECTRIC SENSOR            |                                                                  |             |                               |                     |  |
|----------------------------------|------------------------------------------------------------------|-------------|-------------------------------|---------------------|--|
| Туре                             | Diffuse                                                          | (IR Sensor) | Diffuse Sensor with Reflector | Diffuse (IR Sensor) |  |
| Dimension                        | M12                                                              | M18         | M 18                          | M30                 |  |
|                                  | Dir                                                              | ect Cable   | Direct Cable                  | Direct Cable        |  |
| Sensing Distance                 | 100 mm                                                           | 400mm       | 5 mtrs                        | 800 mm              |  |
| Detecting Target                 | Glos                                                             | sy Material | Reflector                     | Glossy Material     |  |
| Logic                            | NPN / PNP - NO or NC                                             |             |                               |                     |  |
| Operating Voltage                | 10-30VDC                                                         |             |                               |                     |  |
| Sensitivity                      | Adjustment by preset                                             |             |                               |                     |  |
| l Max                            | 250 mA                                                           |             |                               |                     |  |
| Response Time                    | < 2 ms                                                           |             |                               |                     |  |
| Response Frequency               | 400Hz                                                            |             |                               |                     |  |
| Current Consumption              | <15mA                                                            |             |                               |                     |  |
| Leakage Current                  | < 10mA                                                           |             |                               |                     |  |
| Voltage Drop                     | < 2 V                                                            |             |                               |                     |  |
| CKT Protection                   | Reverse Polarity Protection                                      |             |                               |                     |  |
| Cable Length/ Wiring Connections | PVC Cable : 3 Core, 2 mtrs ( Brown :+Ve, Blue :-Ve Black:output) |             |                               | tput)               |  |
| Indicators                       | Operation Indicators ( RED or GREEN LED)                         |             |                               |                     |  |
| Ambient Temperature              | -10 to +70 Deg. C                                                |             |                               |                     |  |
| Storage Temperature              | -20 to 80Deg. C                                                  |             |                               |                     |  |
| <b>Environmental Protection</b>  | IP 54 / IP 65 / IP 67 ( Normally IP 54 )                         |             |                               |                     |  |
| Weight                           | Ар                                                               | prox:80g    | Approx:110g                   | Approx:210g         |  |
| Materials                        | Case & Two fixing Nuts : Stainless Steel or Nickel Plated Brass  |             |                               |                     |  |