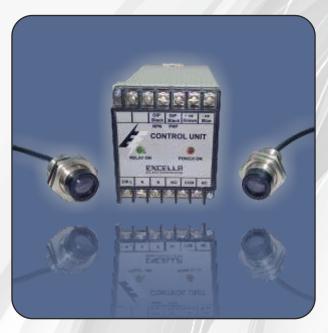

### **THROUGH BEAM SENSOR WITH CONTROLLER**

We are providing transmitter & Receiver in separate housing facing each other with their optical areas, whenever the IR beam interrupted a output pulse is achieved, These sensors Specially used in long sensing distance. these sensors are reliable in daylight & dusty environments.

### **Application**

Through Beam sensors are use for Sliver Breakage detection, Paper breakage detection, door opening & closing application etc.

## **Technical Specification:**

| Sensor Dia   | Logic / Output        | Sensing Range | Controller Technical Details                                                                                                                                                                                                                                                           |
|--------------|-----------------------|---------------|----------------------------------------------------------------------------------------------------------------------------------------------------------------------------------------------------------------------------------------------------------------------------------------|
| M18 X 70 mmL | NPN / PNP<br>NO or NC | 5 mtrs        | This unit contains 1 set of Sensor to connect Transmitter & Receiver separately, Working on 230VAC,50Hz, 1 Relay Output, (NC, C, NO) with rating of 5A / 230VAC, 50 Hz Dimension: 60 X 71 X 110 mm H LED Indication: RED LED Indicates Power Status. GREEN LED Status Indicators.      |
| M30 X 70mmL  | NPN / PNP<br>NO or NC | 7 mtrs        | This unit contains 2 sets of Sensor to connect Transmitter & Receiver separately, Working on 230VAC,50Hz, 2 Relay Output, (NC, C, NO) with rating of 5A / 230VAC, 50 Hz  Dimension: 100 X 71 X 113 mm H  LED Indication: RED LED Indicates Power Status.  GREEN LED Status Indicators. |