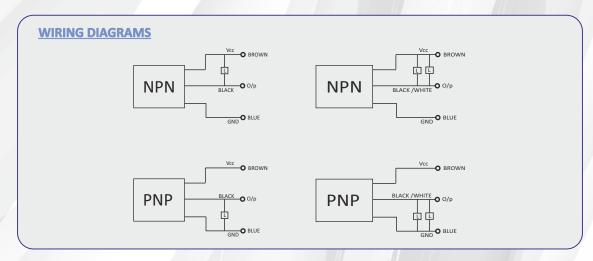

## **IR SENSORS (Photo Electric Sensor)**

| PHOTO ELECTRIC SENSOR            |                                                                  |             |                               |                     |  |
|----------------------------------|------------------------------------------------------------------|-------------|-------------------------------|---------------------|--|
| Туре                             | Diffuse                                                          | (IR Sensor) | Diffuse Sensor with Reflector | Diffuse (IR Sensor) |  |
| Dimension                        | M12                                                              | M18         | M 18                          | M30                 |  |
|                                  | Dir                                                              | ect Cable   | Direct Cable                  | Direct Cable        |  |
| Sensing Distance                 | 100 mm                                                           | 400mm       | 5 mtrs                        | 800 mm              |  |
| Detecting Target                 | Glos                                                             | sy Material | Reflector                     | Glossy Material     |  |
| Logic                            | NPN / PNP - NO or NC                                             |             |                               |                     |  |
| Operating Voltage                | 10-30VDC                                                         |             |                               |                     |  |
| Sensitivity                      | Adjustment by preset                                             |             |                               |                     |  |
| l Max                            | 250 mA                                                           |             |                               |                     |  |
| Response Time                    | < 2 ms                                                           |             |                               |                     |  |
| Response Frequency               | 400Hz                                                            |             |                               |                     |  |
| Current Consumption              | <15mA                                                            |             |                               |                     |  |
| Leakage Current                  | < 10mA                                                           |             |                               |                     |  |
| Voltage Drop                     | < 2 V                                                            |             |                               |                     |  |
| CKT Protection                   | Reverse Polarity Protection                                      |             |                               |                     |  |
| Cable Length/ Wiring Connections | PVC Cable : 3 Core, 2 mtrs ( Brown :+Ve, Blue :-Ve Black:output) |             |                               | tput)               |  |
| Indicators                       | Operation Indicators ( RED or GREEN LED)                         |             |                               |                     |  |
| Ambient Temperature              | -10 to +70 Deg. C                                                |             |                               |                     |  |
| Storage Temperature              | -20 to 80Deg. C                                                  |             |                               |                     |  |
| <b>Environmental Protection</b>  | IP 54 / IP 65 / IP 67 ( Normally IP 54 )                         |             |                               |                     |  |
| Weight                           | Ар                                                               | prox:80g    | Approx:110g                   | Approx:210g         |  |
| Materials                        | Case & Two fixing Nuts : Stainless Steel or Nickel Plated Brass  |             |                               |                     |  |