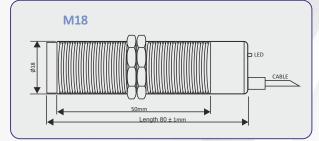

#### **SENSOR DIMENSIONS**

54, Annapurna Industrial Estate, Tilak Road, Ghatkopar (E), Mumbai - 400 077 India **Tel**: +91-22-21029911

E-mail: sales@excellaelectronics.com

## **IR SENSORS (Photo Electric Sensor)**

| PHOTO ELECTRIC SENSOR            |                                                                  |             |                               |                     |  |
|----------------------------------|------------------------------------------------------------------|-------------|-------------------------------|---------------------|--|
| Туре                             | Diffuse                                                          | (IR Sensor) | Diffuse Sensor with Reflector | Diffuse (IR Sensor) |  |
| Dimension                        | M12                                                              | M18         | M 18                          | M30                 |  |
|                                  | Dir                                                              | ect Cable   | Direct Cable                  | Direct Cable        |  |
| Sensing Distance                 | 100 mm                                                           | 400mm       | 5 mtrs                        | 800 mm              |  |
| Detecting Target                 | Glos                                                             | sy Material | Reflector                     | Glossy Material     |  |
| Logic                            | NPN / PNP - NO or NC                                             |             |                               |                     |  |
| Operating Voltage                | 10-30VDC                                                         |             |                               |                     |  |
| Sensitivity                      | Adjustment by preset                                             |             |                               |                     |  |
| l Max                            | 250 mA                                                           |             |                               |                     |  |
| Response Time                    | < 2 ms                                                           |             |                               |                     |  |
| Response Frequency               | 400Hz                                                            |             |                               |                     |  |
| Current Consumption              | <15mA                                                            |             |                               |                     |  |
| Leakage Current                  | < 10mA                                                           |             |                               |                     |  |
| Voltage Drop                     | < 2 V                                                            |             |                               |                     |  |
| CKT Protection                   | Reverse Polarity Protection                                      |             |                               |                     |  |
| Cable Length/ Wiring Connections | PVC Cable : 3 Core, 2 mtrs ( Brown :+Ve, Blue :-Ve Black:output) |             |                               | tput)               |  |
| Indicators                       | Operation Indicators ( RED or GREEN LED)                         |             |                               |                     |  |
| Ambient Temperature              | -10 to +70 Deg. C                                                |             |                               |                     |  |
| Storage Temperature              | -20 to 80Deg. C                                                  |             |                               |                     |  |
| <b>Environmental Protection</b>  | IP 54 / IP 65 / IP 67 ( Normally IP 54 )                         |             |                               |                     |  |
| Weight                           | Ар                                                               | prox:80g    | Approx:110g                   | Approx:210g         |  |
| Materials                        | Case & Two fixing Nuts : Stainless Steel or Nickel Plated Brass  |             |                               |                     |  |